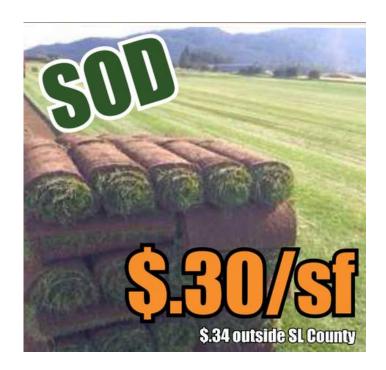

## 0.30sf SOD delivered farm fresh (self pickup also available) (salt lake city)

Location **Utah** https://www.genclassifieds.com/x-440774-z

Delivery inside SL valley:

\$0.30/sf 100% kentucky bluegrass farm fresh sod delivered within salt lake valley area + tax.

\* 2-3 notice on deliveries

Delivery outside SL valley:

\$0.34/sf plus \$75 delivery, tax for deliveries outside salt lake valley (2,000 sq ft minimum)

Self Pickup (Sandy location):

for any amount under 2,000 sq ft if you dont meet our minimum for delivery. \$0.40/sf if picking up yourself at our sandy location.Â