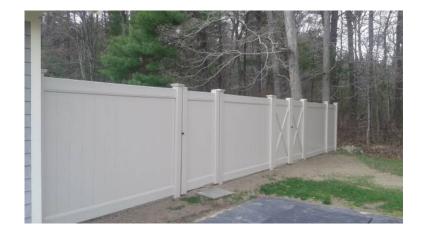

## Lighthouse Services Fencing Free Estimates (RI MA)

Location Rhode Island https://www.genclassifieds.com/x-440965-z

Serving Barrington , Narragansett, Warren, Bristol Providence, Warwick, Cranston ,Dartmouth, East Greenwich, Seekonk, Kent Washington, Newport Counties Including Areas Of Massachusetts.

Existing Fence Replacement
Professional Installation Of All Brand Fences.
Cedar Fences
Premium Vinyl Fences ( Stylish Colored Options Available )
Black Vinyl Chain-Link Fences
Wood Grain Vinyl Fencing, Lattice , Picket , Board , Rail , Chain Selections.

Perimeter Line Fences Yard Enclosures / Gates Privacy Selections Dumpster & Generator Encasing.

Friendly Professional Service. Four Zero 1 - Five 1 Six - 35 Six Five. Free Estimates