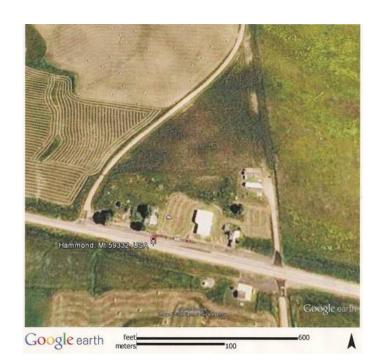

## 1.046 Acre COMMERCIAL LOT (HAMMOND, MT)

Location **South Dakota** https://www.genclassifieds.com/x-440981-z

Located in southeast Montana is a commercially zoned acre of land. It would be a good place for a small mobile home/trailer park. There are buildings already on the property. Located in Hammond, MT which is at the junction of Hwy 212 and Crow Creek Road, 30 miles southeast of Brodus, MT.

Google says - Hammond is a cluster of cabins and a general store in the southeast corner of the state near the Wyoming - South Dakota border. The area around Hammond is mostly ranch land.

This acreage is priced at \$21,950.00 with \$500 down and \$178.00 per month and I will carry the contract. Poor credit or no credit - no problem. No credit checks.

GPS Coordinates: 45 degree, 13', 32.24" N - 104 degree 55' 00.09" W - elevation: 3,721 ft.

Call

| 回数据                                                                  | 1.046 Acre COMMERCIAL<br>LOT (HAMMOND, MT)    |
|----------------------------------------------------------------------|-----------------------------------------------|
|                                                                      | https://www.genclassifieds.com/x-4<br>40981-z |
|                                                                      | 1.046 Acre COMMERCIAL<br>LOT (HAMMOND, MT)    |
|                                                                      | https://www.genclassifieds.com/x-4<br>40981-z |
|                                                                      | 1.046 Acre COMMERCIAL<br>LOT (HAMMOND, MT)    |
|                                                                      | https://www.genclassifieds.com/x-4<br>40981-z |
|                                                                      | 1.046 Acre COMMERCIAL<br>LOT (HAMMOND, MT)    |
|                                                                      | https://www.genclassifieds.com/x-4<br>40981-z |
|                                                                      | 1.046 Acre COMMERCIAL<br>LOT (HAMMOND, MT)    |
|                                                                      | https://www.genclassifieds.com/x-4<br>40981-z |
| 沙田                                                                   | 1.046 Acre COMMERCIAL<br>LOT (HAMMOND, MT)    |
|                                                                      | https://www.genclassifieds.com/x-4<br>40981-z |
|                                                                      | 1.046 Acre COMMERCIAL<br>LOT (HAMMOND, MT)    |
|                                                                      | https://www.genclassifieds.com/x-4<br>40981-z |
|                                                                      | 1.046 Acre COMMERCIAL<br>LOT (HAMMOND, MT)    |
|                                                                      | https://www.genclassifieds.com/x-4<br>40981-z |
| \$5.0<br>\$5.0<br>\$5.0<br>\$5.0<br>\$5.0<br>\$5.0<br>\$5.0<br>\$5.0 | 1.046 Acre COMMERCIAL<br>LOT (HAMMOND, MT)    |
|                                                                      | https://www.genclassifieds.com/x-4<br>40981-z |
|                                                                      | 1.046 Acre COMMERCIAL<br>LOT (HAMMOND, MT)    |
|                                                                      | https://www.genclassifieds.com/x-4<br>40981-z |