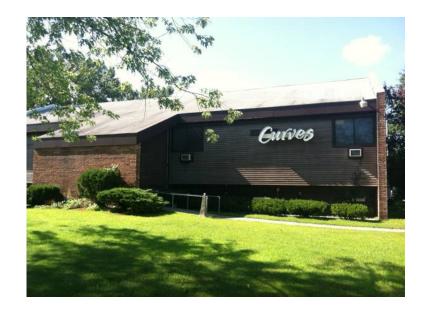

## GenClassificats.com

## x00241300 1150ft2 (,, USD)

Location **Vermont** https://www.genclassifieds.com/x-441049-z

One Executive Drive (off Patchen Road at White Street). Next to Post Office, near banks, restaurants, etc.

Office, Educational, Personal Services or Light Retail space. Zoning is C-1 commercial use. (not available for daycare facility)

Suite 204 is 2 rooms, one is 14' x 23' and the other is an open office area of 23' x 36' (\$1300, total 1150 SF plus 150 SF of common area).

Includes heat, trash, recycle, lots of parking, light internet usage.

Windows face north, great indirect lighting for computer screens.

Heat is gas-fired hot water baseboard.

Comcast business class available on site.

Negotiable fit-up allowance.

Other tenants include: International Children's School Meridian Health Bensen Development Atty. James Martin