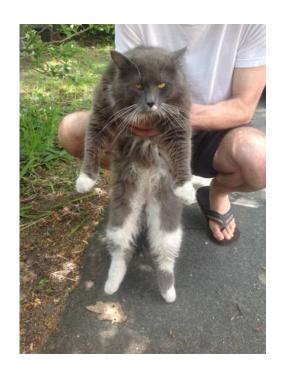

## found cat, Grey and White Providence (Washington Park)

Rhode Island Location https://www.genclassifieds.com/x-441217-z

This fellow's been living in our backyard, he started showing up a couple of weeks ago. We thought he was just a stray neighborhood cat but he seems to like people so we're now thinking he must be lost. Anyway send me an email with your phone # if this is your cat. We've been feeding him so I don't think he's going anywhere anytime soon.