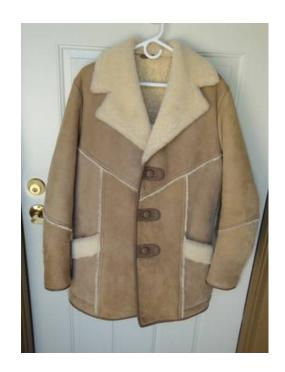

## Skin Deep Mens Lamb Skin Jacket (Folsom, California)

Location Utah https://www.genclassifieds.com/x-441354-z

Contact or

More Info: http://hidesdunedin.co.nz/collections/mens-sheepskin-jackets

Arm Length: 34 inches

From the arm pit to the bottom: 19 inches

From the collar to the bottom (on the back): 32.5 inches

Chest: 46 inches

Below the second button at the waist: 21.5 inches

A classic three button jacket, combining exposed wool seams with leather trim finishes. Rever can be buttoned over with concealed buttons. New Zealand slink skins are produced from baby lambs that naturally die at birth. These skins are collected from farms all around New Zealand, before being sent to a local South Island tannery. All this is done within as shortest time frame as possible to guarantee the best quality skins are delivered to our design team. Only the best quality skins are used to carry the SkinDeep label. New Zealand slink skins are unique, in the fact that they provide excellent insulation qualities as well as incredible softness, allowing SkinDeep to produce strong and durable fashion garments, which are yet lighter in weight and heavier in elegance than traditional sheepskin products. SkinDeep follows consumer and fashion trends to produce both traditional and cutting edge garments, in both design and colour.

Jacket is brand new (never worn)

\$700 (Cost includes shipping, jacket is \$1,250 retail)

I will take payment via Paypal or money order