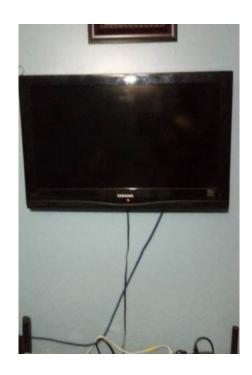

## 32 SAMSUNG LED TV Wall Mount Included (250 USD)

Location Delaware https://www.genclassifieds.com/x-442208-z

SAMSUNG LED TV

## **FEATURES**

- -Includes Wall Mount (\$60 Value)
- -32" Screen
- -Like New Condition
- -Wall Mount Included
- -2 HDMI Ports
- -USB Port
- -Cable Input
- -VGA Input for Computers
- -Component and Coax Input for Older Video Game System