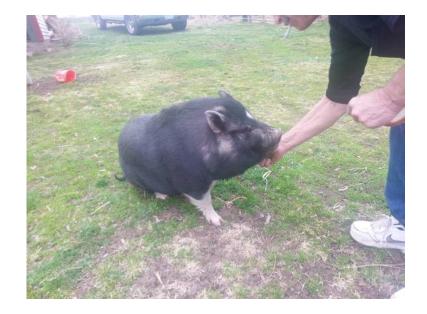

## pot belly pig (Hinckley)

Location **Minnesota** https://www.genclassifieds.com/x-443164-z

3yr. small neutered pot belly pig, Chuckie is amazing pig, he can sit shake spin around in circles, loves to follow you everywhere and loves his belly scratched. Due to us traveling so much it's not fair to him. He is an outside pig and loves animals and kids. A small rehoming fee 50.00 to ensure he goes to a wonderful.