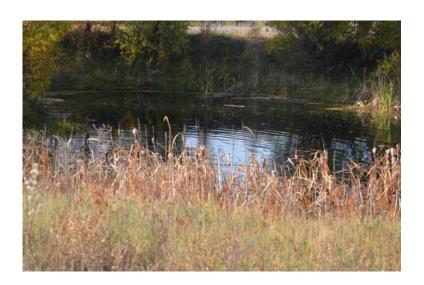

If you enjoy hunting or wildlife viewing, there are lots of deer, antelope, elk, moose, bear and many varieties of game birds in the area. There is excellent fishing in the area, rainbow and brown trout in the 17 to 20 inch range abound. There is a public fishing site with a boat launch within 10 minutes of the property.

This is a beautiful valley which offers recreation of all kinds, including miles of hiking and horseback riding, hunting, fishing, and floating the Missouri, Madison or Jefferson Rivers. The Missouri River and the Fairweather boat landing are located just a short distance away, and for some people, within walking distance. The National Forest Service property isn't too far off for a weekend camping adventure.