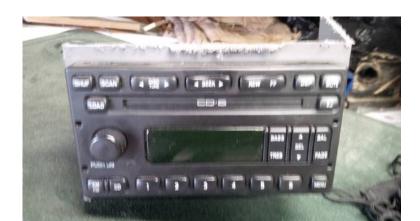

## ford 6 disc cd player (40 USD)

Location **Minnesota** https://www.genclassifieds.com/x-443880-z

For sale is a 6 disc cd player out of a escape I parted out it worked great when i pulled it

Asking \$40 obo