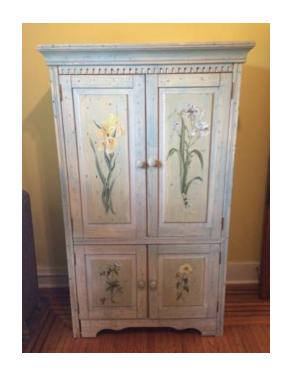

## Shabby Chic, hand painted accents, hutch, entertainment center

Location Minnesota https://www.genclassifieds.com/x-443883-z

Im down sizing the guest bedroom and bought a smaller hutch. This hutch is beautiful and unique with the hand painted flowers on the doors. Has some wear and tear, I reinforced the back of the hutch with double sided oak 1/4inch plywood.

Dimensions:

42 5/8 " L x 24" W x 71 1/4" H

Cash only, pick up required, first come first

accents, entertainment

Shabby hutch, hand painted

https://www.genclassifieds.com/x-4 43883-z accents,

https://www.genclassifieds.com/x-4 43883-z