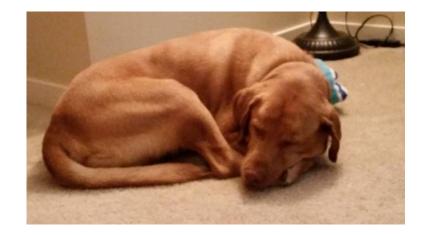

## **AKC Yellow Lab Male**

Location **Missouri** https://www.genclassifieds.com/x-444200-z

MAXIM

Odie is a 5 year old, male yellow lab. Hes AKC certified, has his papers, neutered, and current on all shots. He is extremely loving. He gets along with all animals and people. He's house broken, leash trained, and follows commands. My wife decided that our one bedroom apartment was too small for a dog this size, and after analyzing the pros and cons of wife vs. dog, I am very reluctantly giving up my dog. This truly breaks my heart, but I know he would he happier in a new, larger home. Text anytime..