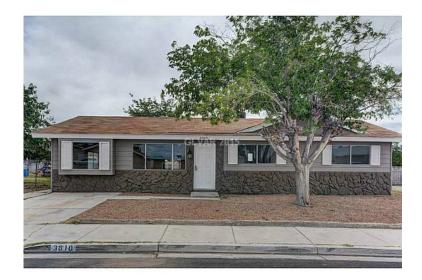

## x0024139500 4br (13002 USD)

Location **Nevada** https://www.genclassifieds.com/x-444215-z

BEAUTIFUL SINGLE STORY 4 BED, 2 BATH FULLY REMODELED HOME! LIKE NEW MOVEN IN CONDITION. HARDWOOD, MARBLE COUNTERS, NEW APPLIANCES, NEW CARPETS, NEW PAINT INSIDE AND OUT. NEW LIGHT AND PLUMBING FIXTURES TOO. HUGE FENCED YARD. PROPERTY IS SPOTLESS & LIKE NEW! CONVENIENT LOCATION & CLOSE TO EVERYTHING IN THE CITY. MINUTES TO SCHOOLS, SHOPPING, RECREATION, FREEWAY, NELLIS AFB. GORGEOUS & MOVE IN PERFECT Call To speak with us directly about this home or schedule a showing