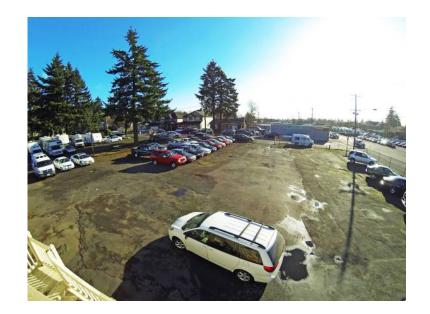

## x00247000 55000ft2

Location **Oregon** https://www.genclassifieds.com/x-444805-z

Great Investment Property, Huge lot with building & shop In a high traffic great location, right of 82nd.

Address to the property is 8536 SE 82nd Ave, Portland, OR It is 1.37 Acres and the Building is 3,884 SF.

Has very Large Shop space inside the building,

Has office space, upstairs and downstairs for sales man and other stuff. The lot is very huge and can fit tons of cars.

The Whole property is Fenced all around so its secure.

The current tenants are paying \$7,000 a month Asking Price is \$1,572,000 Its a great deal for a property this large in a amazing location with lots of potential. This lot is Zoned for Commercial use: (Car Lot, Rv Lot, RV Storage, etc.) Has outstanding visibility from the road and great for retail sales. Its on three separate tax lots totaling +/-59,661 SF.. Looking for a Serious buyer/investor who is ready to make a deal. Thank.