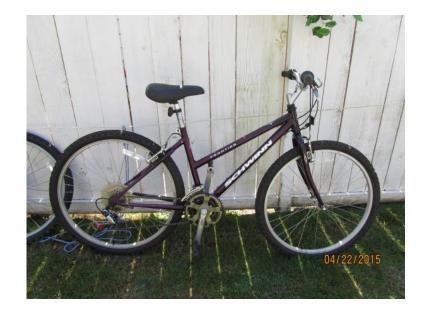

## 17 43cm MAGNA

Location **Washington** https://www.genclassifieds.com/x-445678-z

17" 43cm MAGNA--MTN TAMER 24" FEMALE 15 SPEED PURPLE \$75.00 cantilever brakes, shimano equipped, thumb shifters NEW CONDITION