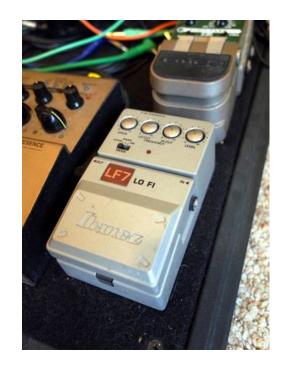

The pedalboard itself and the crossed-off pedals listed below have already sold.

SKB PS-45 (pedalboard and power conditioner) Ibanez Tube King TK999US (awesome tube-driven overdrive pedal) Yamaha AG-Stomp (jack of all trades effects/pre-amp and mic-modeler) \$175 This thing is awesome and not real well known - check out this demo https://youtu.be/ZtXRdFU-vLk The feedback auto-notch control is worth it alone, aside from everything else does really well. Yamaha Expression Pedal (for additional AG-Stomp controlling) \$free with AG Stomp Ibanez LF7 Lo-Fi (hi-cut and low-cut pedal) \$80 Line-6 Echo Park (echo and delay pedal) \$75 Whirlwind AB Switchbox a few patch cords \$0 - one free with each pedal 1 long instrument cables \$free with the whole set