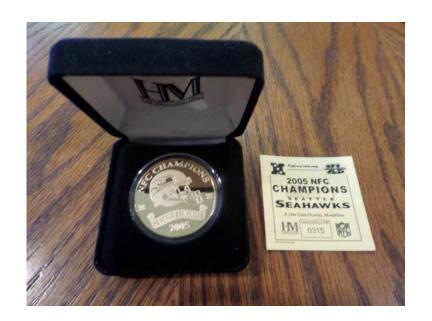

## Seattle Seahawks 2005 NFC Champion Highland Mint Numbered Gold Coi (35 USD)

Washington Location https://www.genclassifieds.com/x-445688-z

The Highland Mint coin is exclusively licensed to mint the NFC Champions commemorative gold-flashed coin! Each coin measures an incredible 1.5 in diameter and is minted with the Seattle Seahawks NFC Champions logo and match up as well and individually-numbered on the back. The coin is placed in a clear acrylic capsule to preserve its condition and each one is delivered in a 2.5 x 2.5 black velour collector's case with a certificate of authenticity. This item is one of a limited edition of only 10,000 and is officially licensed by the National Football League. It's also proudly made in the U.S.A. by The Highland Mint!

High-quality graphics Includes certificate of authenticity Limited edition collectible Made in the USA Officially licensed NFL product

\*\*\*\*\*\*\*\*\* PLEASE CONTACT US IF YOU HAVE ANY FURTHER QUESTIONS @ OR