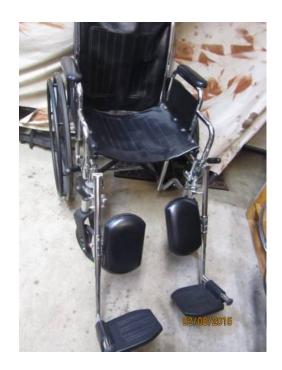

18" X 18" BLACK \$150.00 and 18" x 20" BLUE \$150.00----- OR OFFER FOR BOTH!!

INVACARE TRACER EX2, 20" BLUE-- 250LB, Wheelchair, \$150,00

ââ,¬Â¢ Carbon steel frame with rust- and chip-resistant chrome plating.

ââ,¬Â¢ Armrests are upholstered and padded.

 $\tilde{A}\phi\hat{a}$ ,  $\neg\hat{A}\phi$  Threaded seat screw inserts reduce stripping from upholstery change.

ââ,¬Â¢ Dual axle hemi-height adjustable.

ââ,¬Â¢ Chart pocket on back.

ââ,¬Â¢ Blue vinyl.

ââ,¬Â¢ Collapsible body using one hand for easy transportation.

ââ,¬Â¢ Leg supports---adjustable.

 $\tilde{A}\phi\hat{a}$ ,  $\neg\hat{A}\phi$  Easy to remove leg supports for easy transportation.

ââ,¬Â¢ Easy-to-clean vinyl upholstery.

ââ,¬Â¢ Seat size: 20" x 18" deep 250-lb weight capacity.

INVACARE TRACER SX5. 18" BLACK Wheelchair. \$150.00

INVACARE TRACER SX5.

18 BLACK Wheelc

INVACARE TRACER SX5

18 BLACK Wheeld