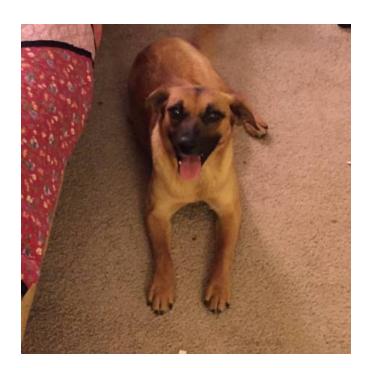

## LOST dog small shepherdbeagle mix (Leverett)

Location **Arkansas** https://www.genclassifieds.com/x-446328-z

Missing 5/19, last seen on Leverett in Fayetteville, AR:

Ruby is a stray that was running on the highway this past weekend. I picked her up to take care of her and help find her original home. She jumped through the blinds/window screen today and escaped while we were gone. Please help us find her.

She is a small shepherd/beagle mix, about 25 lbs. Wearing a turquoise collar and has an open wound on her chest that she needs her medicine for.

Please contact Rachel at

We are very worried about her and want her home asap, thank!