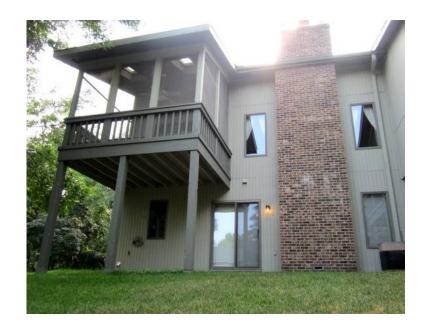

## x00241500 2br (16002 USD)

Location **Minnesota** https://www.genclassifieds.com/x-447161-z

Executive - END UNIT Townhome - AVAILABLE August or September

Right off of Shady Oak Road, just 1/3 mile north of 62, and south of Bren Road....in between 494 & 169.....only 1 mile to each!

UPPER LEVEL: Has Vaulted Living Room, Dining Room & Kitchen. The Living Room has a Wood Fireplace & 2 Skylights for additional natural light. Dining Room area has built in cabinetry for storage & shelving for stemware. The Kitchen has a Hardwood Floor, Granite Counter Tops, a great Breakfast Bar, with room for Bar Stools on both side! AND New Stainless Steel Appliances!

One of the townhomes best features is its screened in 11x10 Vaulted Three Season Porch, complete with 2 Skylights AND Ceiling Fan!

The upper level also has a large 16x13 Master Bedroom w/His & Her Closets, and Walk Through into the Full Bathroom, which has Dual Sinks & Ceramic Tile Shower Surround. The second bedroom is 12x10.

Master Bed: 16x13 2nd Bedroom: 12x10

Family Room: 19x16 (Lower)

Patio: 28x8 Porch: 11x10 Foyer: 16x6

MN REAL ESTATE AGENT - All Information Deemed Reliable, But Not Guaranteed, Tenant to Verify Prior to Signing Lease