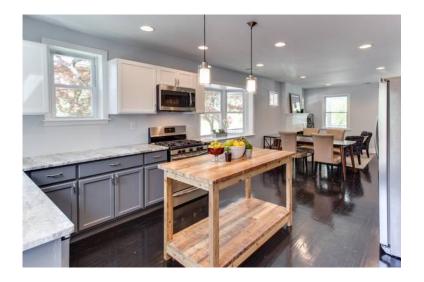

## Reclaimed Wood Kitchen Island (1500 USĎ)

Location **Maryland** https://www.genclassifieds.com/x-447729-z

The K Street Modern Industrial Kitchen Island 1,500.00

Reclaimed wall studs from Washington and Baltimore Row homes used in expansive kitchen island design. This material is smooth to touch and retains its original character in its distinct sawmill, lath, and nail marks. All items handcrafted in our shop and made to order.

Pricing starts at:

60" x 30" x 36" - \$1500

72" x 30" X 36" - \$1800

84" x 30" x 36" - \$2100

Please contact us for custom size and material quote.

reclaimed wood, salvaged wood, live edge wood, industrial, commercial design, restaurant, bar, office, real estate, conference table, industrial design, coffee table, dining table, farm table, wood beam table, trestle table, handmade, hairpin legs, mid century, restoration hardware, pottery barn, west elm, design within reach, modern, contemporary