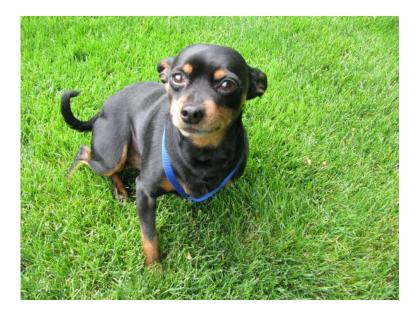

## **GenClassifieds.com** Super Cute Min PinChi Mix seeks new home (Fuzzy Pawz Rescue)

Location Idaho https://www.genclassifieds.com/x-448035-z

FOSTER LOCATION: Meridian, ID

Esl and his buddy Pax lost their home when their human mom passed away. They are both now trying to find a new homes where they will be loved and cared for.

Esl is a 6 year old, 10 pound Min Pin mix and just a nice, sweet little guy. He is for sure a lap dog and loves to jump onto your lap and then will turn his face so you can kiss him. He likes to cuddle and spend time with his humans. Esl would do best in an older household that is quiet and calm as that is all he has ever known; no kids please.