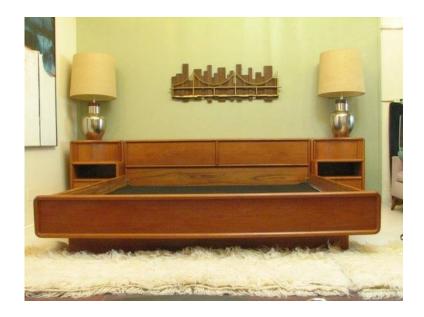

CA KING DANISH TEAK BED - Made in Denmark by Kibaek Mobelfabrik out of solid teak. Kibaek is an exceptional Danish furniture company and maker of high end Danish furniture.

The quality and features of this furniture are strikingly beautiful in its smooth lines, elegant teak wood and incredible craftsmanship. All pieces in almost mint condition.

## TEAK CALIFORNIA KING PLATFORM BED:

Deep headboard provides a shelf for clock or magazines

Measurements: 82"L x 10.5"D x 31"H

Condition: Excellent condition

Total External Length (from wall to foot-board): apx. 93"

## **NIGHTSTANDS**

These nightstands are 'floating' so they can be placed flush against the headboard on each side or moved to another location. They are the same height as the dressers and could be placed with those.

## **DRESSERS**

SIX-DRAWER TEAK DRESSER by Kibaek Mobelfabrik Excellent construction - drawers glide out. Dovetailed drawer corners.

Measurements: 70"L x 19"D x 31"H Condition: Excellent condition

THREE-DRAWER DRESSER