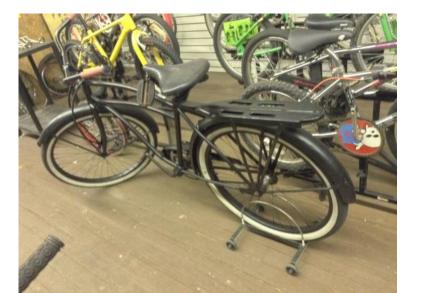

## PREWAR 30s (40 USD)

GenClassifieds.com

Location **New Hampshire** https://www.genclassifieds.com/x-448290-z

This is a PREWAR 26" men's bike without head badge, so I can't tell you exactly what brand it is but it looks like an early SCHWINN or MONARCH. it has straight out drop outs in the back with built in chain tensioners, skip tooth chain and sprockets, rear rack and front fork trusses. white wall tires and tubes have been replaced. THIS IS A RIDER NOT A SHOW BIKE that is at least 75 years.