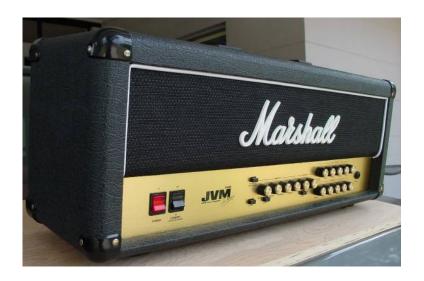

## GenClassificals.com Marshall JVM 210H 100 watt 2 channel full tube amp head (8301,800. USD)

Location Nevada https://www.genclassifieds.com/x-448452-z

Extra heavily discounted (almost \$1,000 off new.) because it does not come with a footswitch (\$135 from Instrument Pro - http://store1.instrumentpro.com/P-MARPEDL00045, or less off Ebay).

This amp is regarded one of the most phenomenal sounding amps ever produced by Marshall. "google" it, and you'll find tons of rave / ecstatic reviews. Yours for less than half the \$1,800 price of a new one. VERY lightly used, practically new.