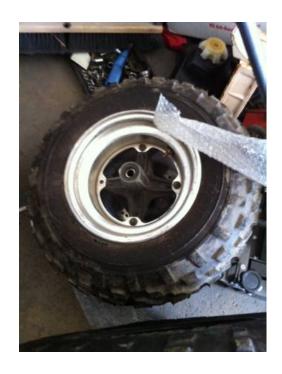

## Atc front tire and rim (100 USD)

Location **Ohio** https://www.genclassifieds.com/x-448684-z

Nice rim and front tire for a honda Atc 185 or 200 tire is like brand new just call have other parts for atcs100 or best