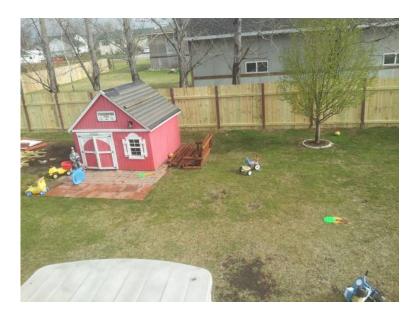

## My Program:

- \* One Full time provider with 4+ years experience but new to area
- \*State Licensed
- \*CPR/First Aid Certified
- \*Smoke Free Home
- \*Small Dog
- \*Fenced in backyard
- \*Preschool Curriculum offered
- \*Monthly activities with crafts
- \*Provide USDA Food Program approved meals and snack
- \*Lots of outdoor time provided
- \*Conveniently located about 8 blocks off Highway 10
- \*DGF School District
- \* Two children of own ages 8.5 & 3