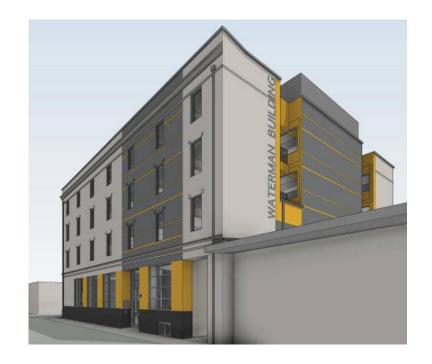

## x002424 844ft2

Location **Oregon** https://www.genclassifieds.com/x-448876-z

The Waterman Building: 1st Floor Retail Space: Suite 100

Download the property flyer here: http://www.commercialrealestate-portland.com/images/pdfs/waterman.pdf

Built sustainably-green, and catering to Portland's bike-commuters, The Waterman Building is SE Portland's newest commercial development. It features creative offices for lease plus unmatched cyclist-friendly amenities, including secure bike storage & repair area, shower facilities, and lockers. At an impressive 40,000 square feet, encompassing 4 floors of high-quality office space, The Waterman is prominently situated just off SE Hawthorne Blvd, has a "BikeScore" of 100, and is extremely convenient to downtown PDX, I-5, & I-84.