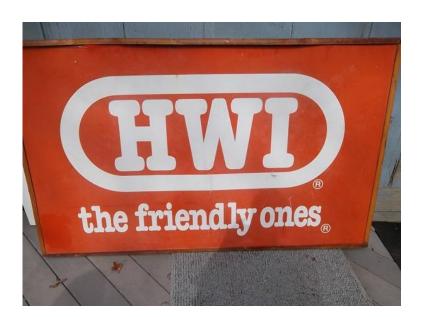

## Large Old Metal Sign

Location Connecticut https://www.genclassifieds.com/x-458993-z

Old metal sign - "HWI. The Friendly Ones." It measures 3' x 5'. It's in very good condition. It has been mounted on a wood frame. (Hardware Wholesalers International - the forerunner of Ace/True Value Hardware)