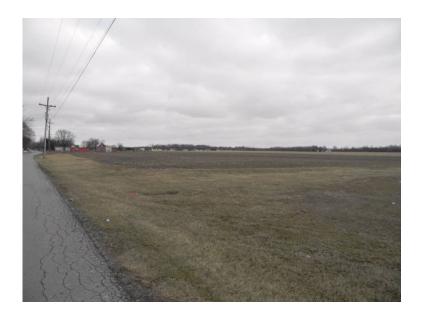

## x002499000 1ft2 (9,99,000,, USD)

Location Indiana https://www.genclassifieds.com/x-460174-z

GREAT LOCATION TO PUT UP A BUILDING (POLE BARN) OR BARN ETC, NO REASON TO HAVE TO WORRY ABOUT SEPTIC BECAUSE ALL UTILITIES ARE ON SITE , SEWER ,WATER , ELECTRIC AND GAS ,HOUSE,BARN,OUTBUILDINGS ALSO AVAILABLE,GREAT DRAINAGE,CURRENTLY FARMED BY LOCAL FARMER THAT WOULD BE WILLING TO CONTINUE TO FARM ALL OR PART AT \$150 PER ACRE WHICH PAYS ALL TAXES WITH CASH LEFT OVER , GREAT MINI-FARM , FARM ,PASTURE, GRAZING ,CROPLAND ETC WITH VERY RICH DARK SOIL, HAMILTON HEIGHTS SCHOOL DISTRICT, 10 MINUTES TO NOBLESVILLE , 5 MINUTES TO TIPTON ,ZONED AGRICULTURAL BUT COULD DIVIDE FOR HOUSING , HAS COMMERCIAL POTENTIAL WITH VISABILITY TO STATE ROAD 19, 635 SOUTH CENTRAL TAGS: JOHN DEERE , FORD , CHEVROLET , CHRYSLER , HONDA , TOYOTA, NISSAN,MAZDA,LOT,LOTS,LAND,LAND FOR SALE , PROPERTY FOR SALE , MINIFARM,MINI FARM,FARM LAND, CROP, HAY,COW,HORSE,POLE BARN