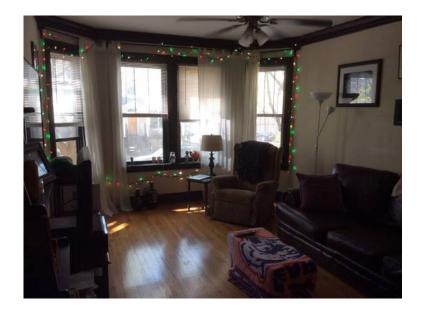

Just a few blocks from the heart of Lincoln Square and the Brown Line.

The sole apartment building tucked on the SE corner of a beautiful, quiet and cozy street filled with single-family homes.

Hardwood floors throughout, large and sunny living room, large bedroom (great for first time couples), modern bathroom and newly renovated kitchen with all stainless steel appliances, granite counter tops, dishwasher.

Backstairs balcony.

Easy street parking always available, no permit needed!

Heat and hot water included!

Great closet space.

Washers/Dryers on the first floor, free/large storage space in the basement.

Available June 1st, or a few days before! Email or call for showings or questions!