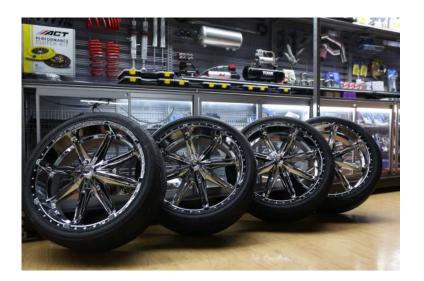

## **ConClassifieds.com**24 Wheels and Tires for Ford Expedition Navigator 5 Lug (1600 USD)

Location Illinois https://www.genclassifieds.com/x-460654-z

Practically New Wheels and Tires

Fits all 5 Lug Bolt Pattern for Ford F150 / Expedition / Navigator 5x127 5 Lug Chevy Bolt Pattern / Jeep Cherokee