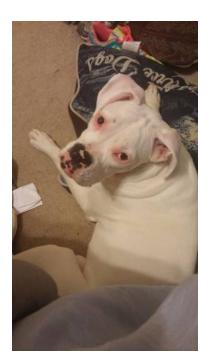

## lost boxer puppy (gudermuth and ofallon rd)

Location **Missouri** https://www.genclassifieds.com/x-461050-z

Our dog got out of our yard between 8:30 and 9:15. She is a 6 month old boxer named moya. She does not have her collar on but she is chipped. We are near gudermuth and ofallon rd in Weldon spring. If found please contact