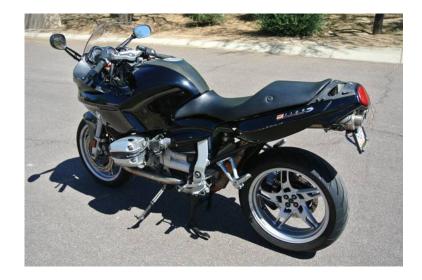

## 2000 BMW R1100S (2700 USD)

Location **Arizona** https://www.genclassifieds.com/x-462597-z

2000 BMW R1100s for sale. Runs well. Very similar to what was later the "boxer cup" model. Has an aftermarket titanium exhaust. Factory grip heaters. Is equipped with ABS but I get the flashing lights on startup, so I think the ABS modulator will need repair/replacement. This does not affect normal braking in any way.

Tires are in good shape. The rear only has about 1000 miles on it. I added braided stainless brake lines, center stand, and a lowering kit for the foot pegs.

Title is salvage due to a previous owner drop. The left hand valve cover has a few scuffs, presumably from this.