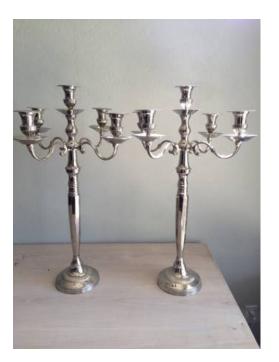

## large candleabras (60 USD)

Location **Arizona** https://www.genclassifieds.com/x-462608-z

GenClassifieds.com

I have two big heavy candelabras. They were used for a wedding. They look silver but I am sure they are not real silver, just made to look silver. Heavy duty, excellent condition. The arms can move so its easier to store. I am asking \$60 for the pair.

28.5 inches tall the arms span 19'

|      |                                     | sandlaahras    |
|------|-------------------------------------|----------------|
|      | https://www.genclassif<br>62608-z   | ieds.com       |
|      | large c                             | andleabras     |
|      | https://www.genclassif<br>62608-z   | ieds.com/x-4   |
|      | large c                             | andleabras     |
|      | https://www.genclassifi<br>62608-z  | ieds.com/x-4   |
|      | large c                             | andleabras     |
|      | https://www.genclassifi<br>62608-z  | ieds.com/x-4   |
|      | large o                             | andleabras     |
|      | https://www.genclassif<br>62608-z   | ieds.com/x-4   |
|      | large c                             | andleabras     |
|      | https://www.genclassif<br>62608-z   | ieds.com/x-4   |
|      | large o                             | andleabras     |
|      | https://www.genclassifie<br>62608-z | ieds.com/x-4   |
|      | large o                             | andleabras     |
| QE T | https://www.genclassif<br>62608-z   | ifieds.com/x-4 |
|      | large o                             | andleabras     |
|      | https://www.genclassifi<br>62608-z  | ieds.com/x-4   |
|      | large c                             | andleabras     |
|      | https://www.genclassif<br>62608-z   | ieds.com/x-4   |