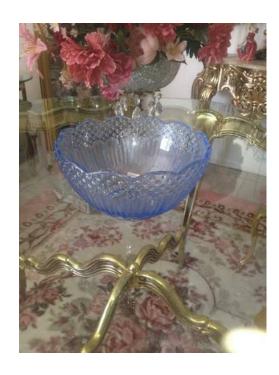

## **Blue Bowl**

Location **Colorado** https://www.genclassifieds.com/x-463118-z

Blue Bowl -- Emily's Attic Collection, by Gorham Indescribable Blue Color

Blue Bowl -- Emily's Attic Collection, by Gorham

Indescribable Blue Color

Taking from Original box to photograph Only!

Photos do not do this cake plate justice. The color is stunningly so pretty!

It's the Hobnail style.

Dimensions; 10" across 5" tall

This is from our family Estate.