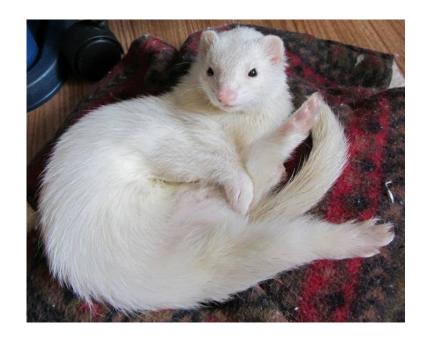

## **LOST Ferret (Rogers)**

Location **Arkansas** https://www.genclassifieds.com/x-463172-z

Male, Neutered. White ferret with dark eyes and two black dots on his ear. Very friendly and social, loves attention and other animals. Enjoys digging, burrowing, and ear scratches. Needs special care daily.