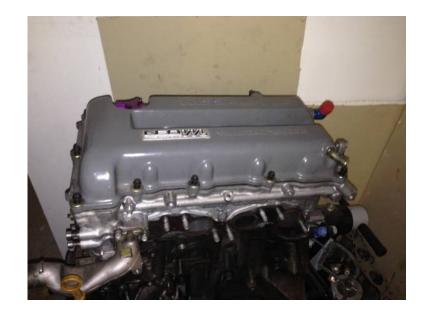

SR20VET rwd conversion with head (intake, exhaust manifold, new oil pump, rwd oil feed adapter, S14 wire harness to work with the vvti sensor, oil pan with oil return fitting, block to head coolant hose, etc.) Head was rebuild with all supertech springs and valves. Work all done for everything by MA-Motorsports asking \$3000 obo (If I get asking price I'll include the bottom block posted for sale with the ve head.

Sr20det block was over heated but still in good shape for a rebuild asking \$200obo

Ka24de brand new starter only used a few times asking \$100obo