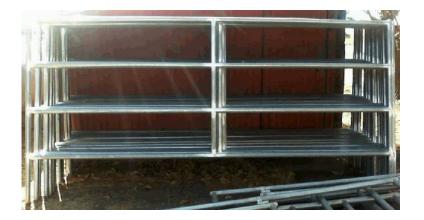

## Horse Panels New...Heavy Duty wClamps (59 USD)

Location California https://www.genclassifieds.com/x-463468-z

These are NEW, HEAVY DUTY, 16-gauge galvanized steel panels. Your horse WILL NOT bend these panels. These ARE NOT the thin, lightweight 18-20 gauge painted panels that will bend and potentially injure your animals (vet bills!).

Brand new, 12-ft four rail panels: Only 79.00 to 84.00) (The exact same panel can cost you from 95.00 to 115.00 or more at other places)

10-ft four rail panels: 59.00 to 64.00 each (The exact same panel can cost you from 82.00 to 89.00 or more at other places)

Buy these and Save an average of \$25 - \$30 per panel.

I also have a couple of 6-ft Bow Gates and 12-ft Panel Gates.

The clamps are included in the pricing.