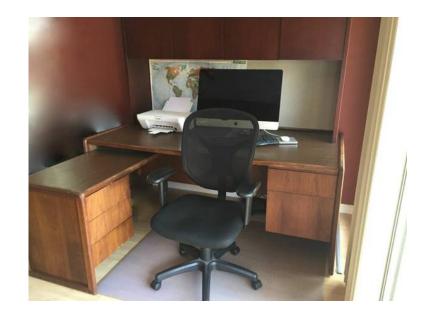

## Desk (80 USD)

Location **Hawaii** https://www.genclassifieds.com/x-463678-z

Executive Desk (73.5"w x 29"h x 35.5"d) in Walnut finish with 1 drawer and 1 file drawer with a pull out ledge/shelf above. Left return with 3 drawers (76" totally extended from wall x 26'h), can be shortened as needed. \$80

Lighted Storage Hutch @ \$80 Office Chair - (SOLD)

\$150 for both hutch and.

| Desk https://www.genclassifieds.com/x-4 63678-z      |
|------------------------------------------------------|
| Desk https://www.genclassifieds.com/x-4 63678-z      |
| Desk<br>https://www.gendassifieds.com/x-4<br>63678-z |
|                                                      |