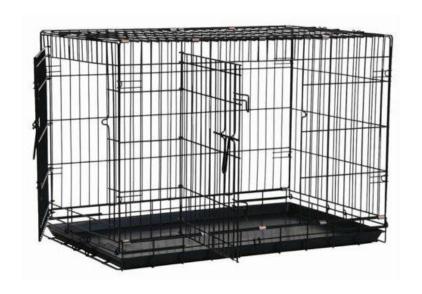

## **Precision Black Wire Crate (plattsmouth)**

Location Iowa https://www.genclassifieds.com/x-463904-z

Precision brand black double door wire crate. With divider and pull out tray. Like new condition. \$50 FIRM

36x23x36 Med-Large size

You will need to pick it up. No delivery. Cash only. Text only!

Black

| Black Wire<br>) |
|-----------------|
| Wire            |
|                 |

| https://w<br>63904-z            |  |
|---------------------------------|--|
| https://www.genclass<br>63904-z |  |