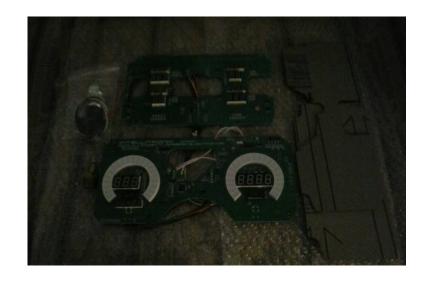

## led replacement gauge panel,1991,1992 firebird (350 USD)

同學經濟

Location **Mississippi** https://www.genclassifieds.com/x-464623-z

Intellitronix, Dp 3001G led green replacement gauge panel's, ordered for 1992 firebird will work for 1982 to 1992 never used sold car before it.