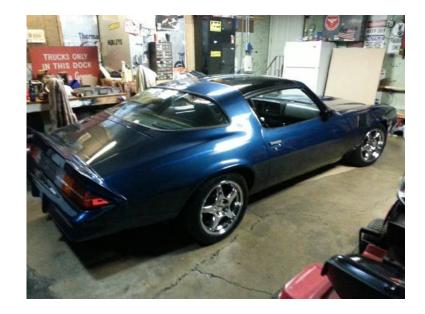

## 1979 camaro z28 (11500 USD)

Location **Illinois** https://www.genclassifieds.com/x-464924-z

ive got up for sale my 1979 z28. its a beautiful car, inside and out. 4 speed muncie m21 in it with a built 350sbc. big cam, high lift. real lopey. you wont walk away when you hear it rut. lots of power. lowered 2 inches in the front 1 1/2 inches in the back on the hotchkis sport suspension. handles amazing and will never let you down. brodix intake. holley street dominator carb. new aluminum 2 1/2 inch exhaust. lots of new parts, motor is crazy clean call or text