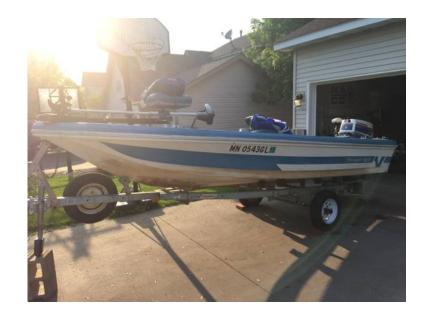

## 1977 Ranger 1600V (1600, USD)

Location **Minnesota** https://www.genclassifieds.com/x-465104-z

1977 Ranger 1600V boat with 40 HP Evinrude outboard.

Will separate boat and motor. Boat is \$1200 motor is \$400.

Boat has been in the family for many years. Is has a new floor, new livewell, new livewell pump and circulation pump. New bilge pump. Great walleye boat!

Motor has new points and condensers as well as a new primary coil. Runs a little rough. Needs points alignment with the crank. Then it should run well. Compression is 100 lbs in each cylinder. New carb kit also.