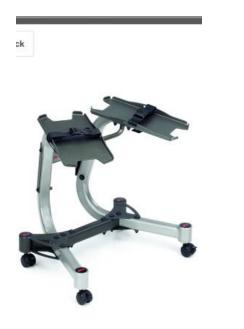

## \$100

About this item

The perfect complement to your Bowflex SelectTech 552 Dumbbells, the Bowflex SelectTech 552 Dumbbell Stand features an ergonomic design that helps protect your lower back. You'll never have to bend down to pick up your weights again. The handsome, ultra-sleek design will fit well in any workout area, while wheels allow the stand to be easily rolled out of the way when not in use. It also comes with a built-in rack for hanging towels. This stand measures 20.5 by 24.5 by 27.75 inches (W x H x D). Assembly is required.

**Product Description** 

000-3682 Features: -Dumbbell 552 & 1090 stand.-Ergonomically designed to protect your lower back.-Comes with a built-in rack for hanging towels.-Easily fits in any workout area in your home; wheels away for easy storage. Dimensions: -Dimensions: 28.5" H x 21" W x 26".