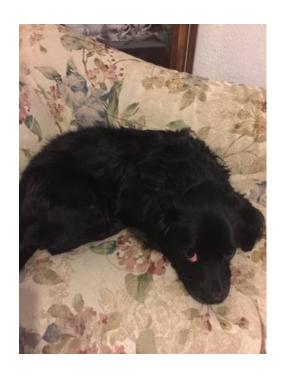

## **Lost dog (Garland)**

Location Texas https://www.genclassifieds.com/x-466060-z

Lost black dog. Don't know breed prob cocker spaniel mixed with something or a lot of something's. Wearing blue collar with tags phone number is wrong on tag address is right. Has cherry eye that comes and goes. He is chipped. Got out Thursday morning hasn't been seen since he normally comes home but we were gone all day. He normally sleeps with me and I'm missing my bed.