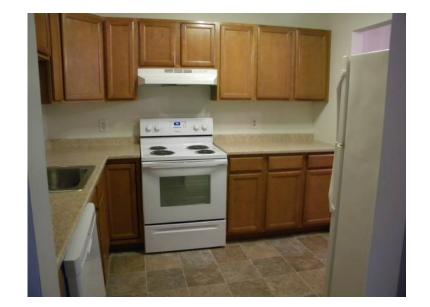

## x00241500 2br (11892 USD)

Location **Vermont** https://www.genclassifieds.com/x-466384-z

\$1500 + Utilities/Month - 2 BR - Treetop Condo, S. Burlington

Two bedroom condo, 2nd floor balcony, wooded view.

Large living room, separate dining area and two generous bedrooms.

Remodeled 2 years ago with new kitchen, new dishwasher & stove, new carpet & vinyl throughout.

Washer & Dryer in unit. Gas Heat.

Carport with storage + additional parking space.