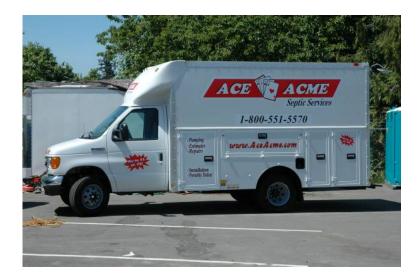

## **Box Van Graphics Shoreline (seattle)**

Location **Washington** https://www.genclassifieds.com/x-466445-z

Box Van Graphics, Van Decals and Custom Vehicle Graphics

A bold logo, Your brand and maximum color contrast will make your Van Graphics stand out from the crowd. They should be treated as your calling card, so find a good designer or vehicle graphics design company, that understands marketing, to help you create and attractive image for your business