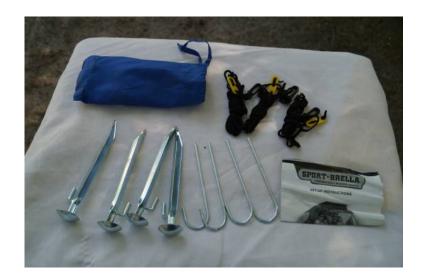

## Accessories for Sports Brella Portable Sun and Weather Shelter (2 USD)

Virginia Location https://www.genclassifieds.com/x-466707-z

Like New. Accessories for Sports Brella Portable Sun and Weather Shelter. Includes:

Carry Bag

Four (4) Standard Ground Stakes,

Four (4) Heavy Duty Ground Stakes, and

Three (3) Anchor Cords.

The Sports Brella is NOT.

Portable

| https://www.genclassifieds.com/x-466707-z | Accessories for Sports Brella Portable Sun and Weather Shelter |
|-------------------------------------------|----------------------------------------------------------------|
| m/x-4                                     | 3rella<br>ather                                                |