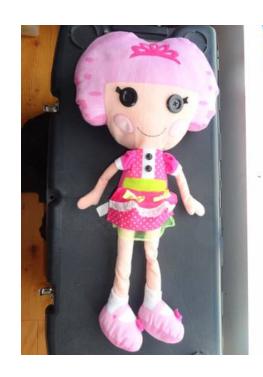

## **Lalaloopsy Large Doll (15 USD)**

Location **Washington** https://www.genclassifieds.com/x-466823-z

Similar item sells at Toys R Us for \$24.99. Doll is used but is in good condition. No rips, tears, or stains. Product Dimensions (in inches):15.3 x 12.1 x 5.2 Am asking \$15 USD, no checks. Am willing to meet half way distance to deliver.